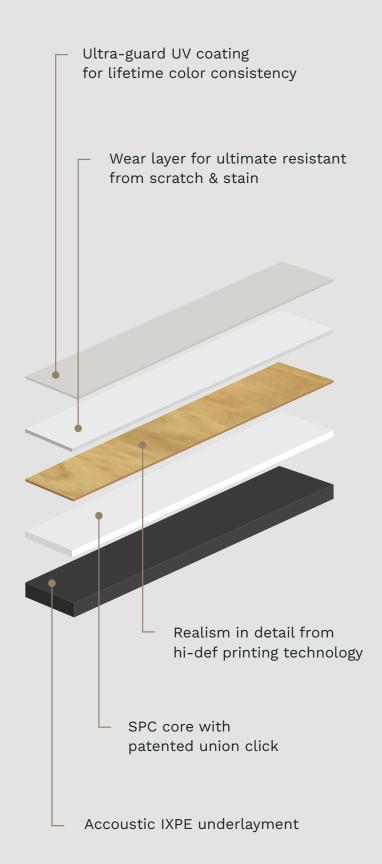

### LAYERS OF QUALITY

DUORA

90% RECYCLABLE MATERIALS

**Lifetime Limited** Warranty\*

\*for residential only

MAX PRIME
HERRINGBONE

128 X 640 X 5.0 mm 0.55 mm wear layer 2.0 mm IXPE attached pad Textured surface 5S ultra guard UV coating 16 planks/carton | 1,311 SQM | 15 Kgs Color Choices HERRINGBONE Sand Walnut **DMP703** 