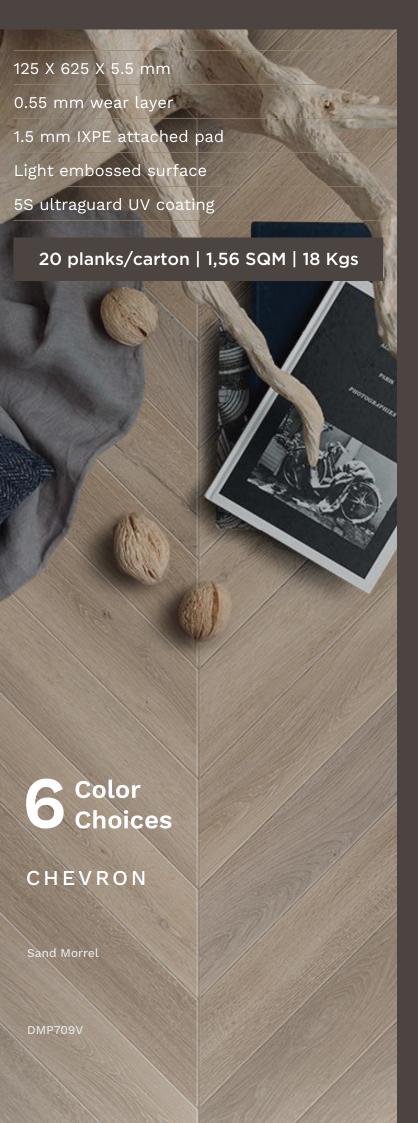

Sand Brunette

DMP708/H

Sand Morel

DMP709/H

Sand Spice

DMP7010/H

Scan Here for Preview

MAX PRIME
CHEVRON

DMP708/V

Sand Morel

**DMP709/V** 

Sand Spice

**DMP710/V** 