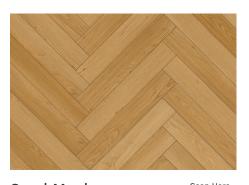

90% RECYCLABLE MATERIALS

**Lifetime Limited** Warranty\*

\*for residential only

MAX PRIME
HERRINGBONE

128 X 640 X 5.0 mm 0.55 mm wear layer 2.0 mm IXPE attached pad Textured surface 5S ultra guard UV coating 16 planks/carton | 1,311 SQM | 15 Kgs Color Choices HERRINGBONE Sand Walnut **DMP703** 

DMP703/H

Scan Here for Preview

Sand Oak

DMP705/H

Sand Ebony

DMP706/H

Sand Ash

DMP707/H