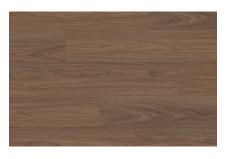

ring material with All New Duora Max Core.

184 x 1220 x 5.0 mm

0.5 mm wear layer

1.5 mm IXPE attached pad

Light Embossed Surface

Satin UV Coating

### 8 planks/carton - 1.796 m<sup>2</sup>

Realism in detail from hi-def printing technology

SPC core with patented union click

Accoustic IXPE underlayment

# Lifetime Limited Warranty\*

\*for residential only

- SCRATCH RESISTA
- 🔊 FORMALDEHYDE FREE
- 🛞 🛛 FUNGI & TERMITE PROOF
- 🚫 🛛 FIRE & FLAME RESISTANT
- $\bigtriangleup$  HIGH PRECISION EDGE CUTTING
- LESS THAN 0.5% VOLATILE ORGANIC COMPOUNDS (VOC)
- DIMENSIONAL STABILITY FOR UP TO 30°C TEMPERATURE
- ((2) 90% RECYCLABLE MATERIALS

www.almaflor.id

# COLOR SELECTIONS





Shoji White DR611





Kotka White



**Ivory Grey** DR613





**Geneva Grey** DR614





Scan Here for Preview



Danish Oak







Honey Pine





Borneo Cherry DR618

**Butternut Pine** 

DR615



Tavern Walnut

DR619